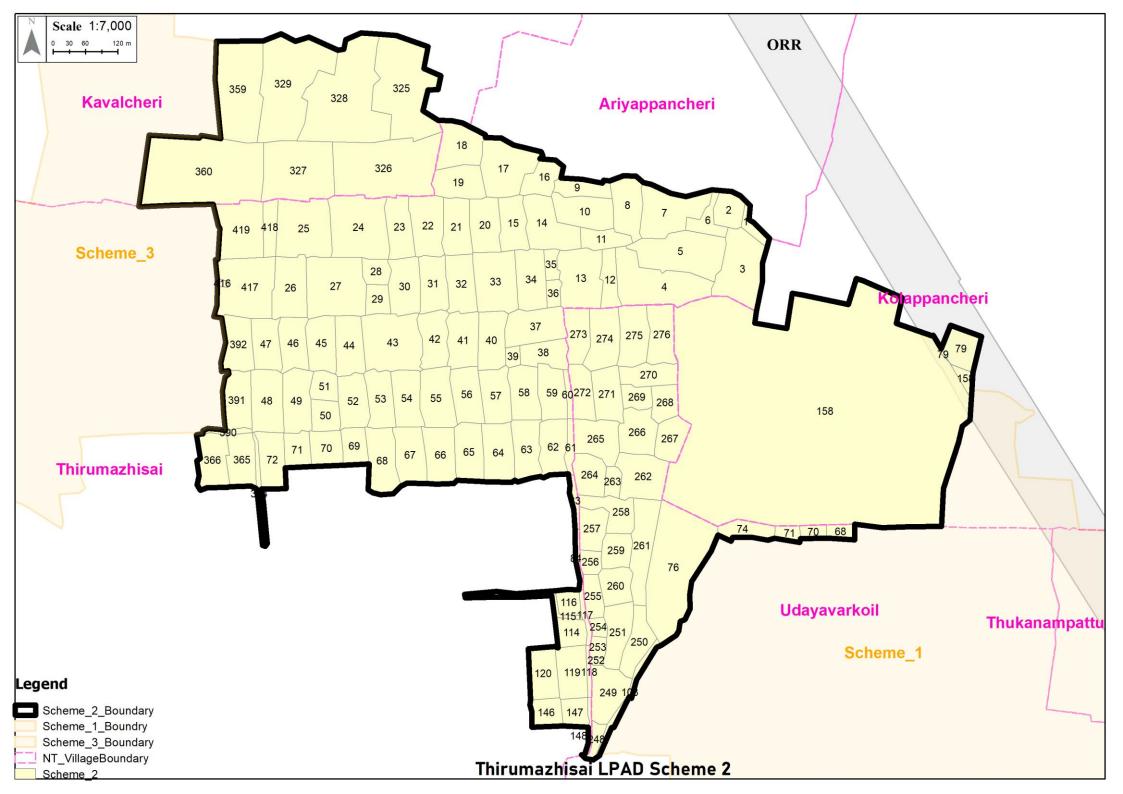

### **The Schedule**

| Village                 | Local Body                                                                                                                                                                                                                                                                                                                                                                                             | District         | Taluk              |
|-------------------------|--------------------------------------------------------------------------------------------------------------------------------------------------------------------------------------------------------------------------------------------------------------------------------------------------------------------------------------------------------------------------------------------------------|------------------|--------------------|
| Kolappancheri           | Poonamallee Panchayat Union                                                                                                                                                                                                                                                                                                                                                                            | Thiruvallur      | Poonamallee        |
| S.No                    | Survey No.                                                                                                                                                                                                                                                                                                                                                                                             | Sub.Division No. | Area<br>(In Acres) |
| (1)                     | (2)                                                                                                                                                                                                                                                                                                                                                                                                    | (3)              | (4)                |
| 1                       | 79, 158                                                                                                                                                                                                                                                                                                                                                                                                |                  | 58.19              |
|                         |                                                                                                                                                                                                                                                                                                                                                                                                        |                  |                    |
| Kavalcheri Village      | Poonamallee Panchayat Union                                                                                                                                                                                                                                                                                                                                                                            | Thiruvallur      | Poonamallee        |
| 2                       | 325, 326, 327, 328, 329, 359, 360                                                                                                                                                                                                                                                                                                                                                                      |                  | 32.25              |
|                         |                                                                                                                                                                                                                                                                                                                                                                                                        |                  |                    |
| Udayavarkoil<br>village | Thirumazhisai Town Panchayat                                                                                                                                                                                                                                                                                                                                                                           | Thiruvallur      | Poonamallee        |
| 3                       | 68, 70, 71, 74, 76, 103, 248, 249, 250, 251, 252, 253, 254, 255, 256, 257, 258, 259, 260, 261, 262, 263, 264, 265, 266, 267, 268, 269, 270, 271, 272, 273, 274, 275, 276                                                                                                                                                                                                                               |                  | 37.70              |
| Thirumazhisai           | Thirumazhisai Town Panchayat                                                                                                                                                                                                                                                                                                                                                                           | Thiruvallur      | Poonamallee        |
| village                 |                                                                                                                                                                                                                                                                                                                                                                                                        |                  |                    |
| 4                       | 1, 2, 3, 4, 5, 6, 7, 8, 9, 10, 11, 12, 13, 14, 15, 16, 17, 18, 19, 20, 21, 22, 23, 24, 25, 26, 27, 28, 29, 30, 31, 32, 33, 34, 35, 36, 37, 38, 39, 40, 41, 42, 43, 44, 45, 46, 47, 48, 49, 50, 51, 52, 53, 54, 55, 56, 57, 58, 59, 60, 61, 62, 63, 64, 65, 66, 67, 68, 69, 70, 71, 72, 83, 84, 112, 114, 115, 116, 117, 118, 119, 120, 146, 147, 148, 364, 365, 366, 390, 391, 392, 416, 417, 418, 419 |                  | 116.32             |
|                         |                                                                                                                                                                                                                                                                                                                                                                                                        | Total Area       | 244.46 Acres       |
|                         |                                                                                                                                                                                                                                                                                                                                                                                                        |                  |                    |